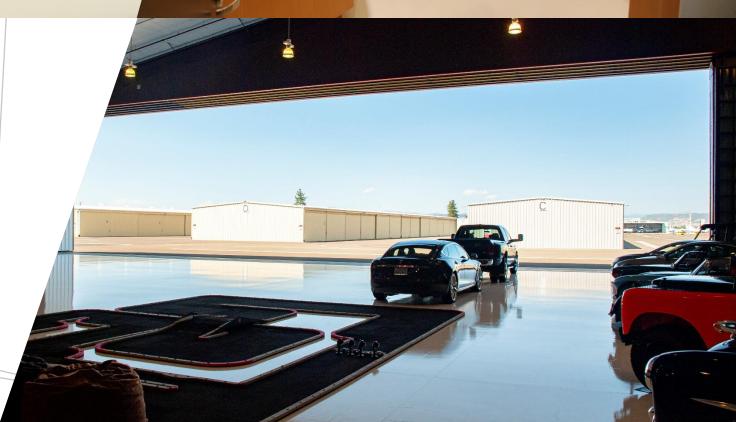

## **609 NEBULA WY**

presents a rare opportunity to lease an exclusive, very high end, aircraft hangar at Medford Airport, Oregon, USA. Ideal for flight departments, FBOs, aircraft maintenance operations, aircraft charter companies & other aviation-related businesses. Features include: two (2) offices with high-end finishes, a lobby, a kitchen, a private restroom & hydronic radiant floors.

## **Property Specifications**

- ±18,260 Square Feet
- Built 2014
- Hangar Door: 156' X 28' Door
   Opening With Four (4) Automatic
   Sliding Door Panels (Stack either side)
- Water-Based Fire Suppression.
- Two (2) Offices, Half Bath, Kitchen, Aircraft Pantry, Pilot Dressing Room, & Maintenance/Facility Room
- Air-Conditioned Office / Lobby
- Hydronic Radiant Heated Floors
- Private Gate Direct Access

- Overhead GPU reels (2) remote controlled
- Grassed entertainment area
- Insulated and textured sheetrock floor to ceiling
- Epoxy floor beautiful finish
- Available for shorter term or long term lease. Can take two or three super-mid sized until December 2023, thereafter, one super-mid or two mid sized jets long term
- Can take a G650 or Global until
  December 2023 short term
- Hangar is currently empty