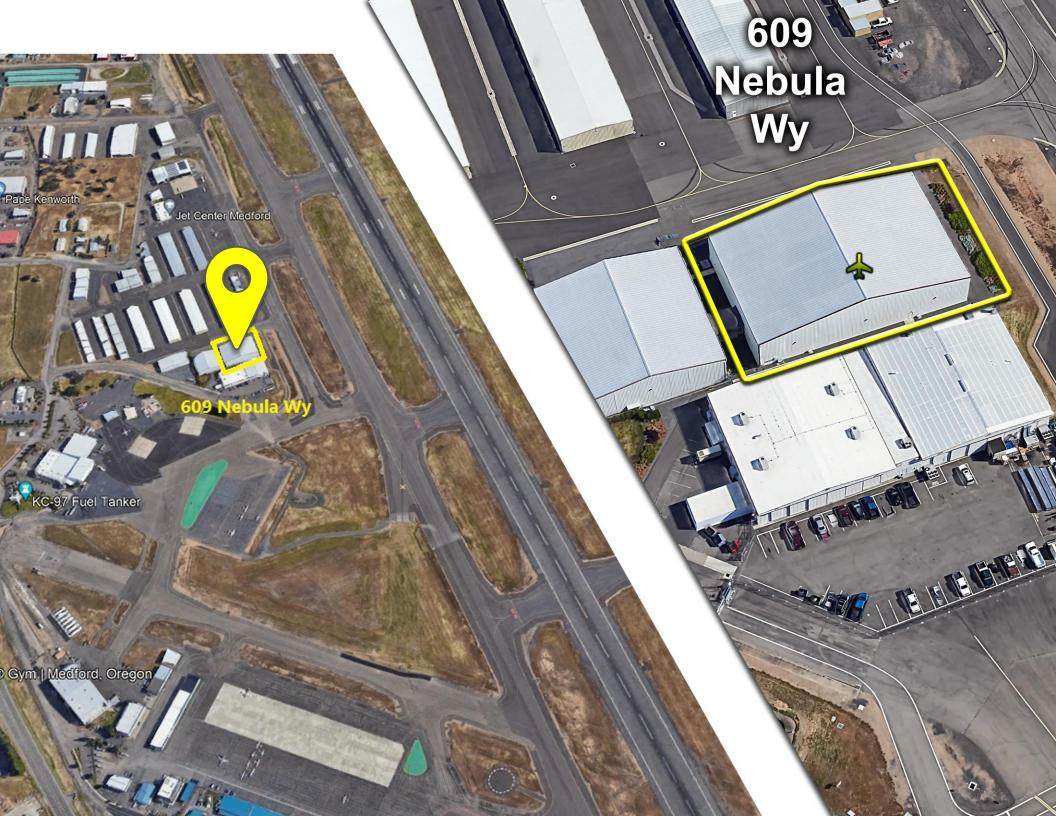

## **609 NEBULA WY**

presents a rare opportunity to lease an exclusive, very high end, aircraft hangar at Medford Airport, Oregon, USA. Ideal for flight departments, FBOs, aircraft maintenance operations, aircraft charter companies & other aviation-related businesses. Features include: two (2) offices with high-end finishes, a lobby, a kitchen, a private restroom & hydronic radiant floors.

## **Property Specifications**

- ±18,260 Square Feet
- Built 2014
- Hangar Door: 156' X 28' Door
   Opening With Four (4) Automatic
   Sliding Door Panels (Stack either side)
- Water-Based Fire Suppression.
- Two (2) Offices, Half Bath, Kitchen, Aircraft Pantry, Pilot Dressing Room, & Maintenance/Facility Room
- Air-Conditioned Office / Lobby
- Hydronic Radiant Heated Floors
- Private Gate Direct Access