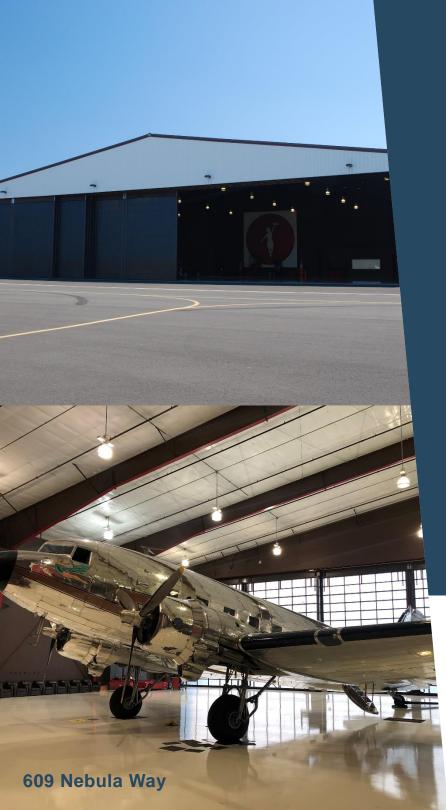

## **Property Specifications**

- ±18,260 Square Feet
- Built 2014
- Hangar Door: 156' X 28' Door
   Opening With Four (4) Automatic
   Sliding Door Panels (Stack either side)
- Water-Based Fire Suppression.
- Two (2) Offices, Half Bath, Kitchen, Aircraft Pantry, Pilot Dressing Room, & Maintenance/Facility Room
- Air-Conditioned Office / Lobby
- Hydronic Radiant Heated Floors
- Private Gate Direct Access

- Overhead GPU reels (2) remote controlled
- Grassed entertainment area
- Insulated and textured sheetrock floor to ceiling
- Epoxy floor beautiful finish
- Available for shorter term or long term lease. Can take two or three super-mid sized until December 2023, thereafter, one super-mid or two mid sized jets long term
- Can take a G650 or Global until
  December 2023 short term
- Hangar is currently empty