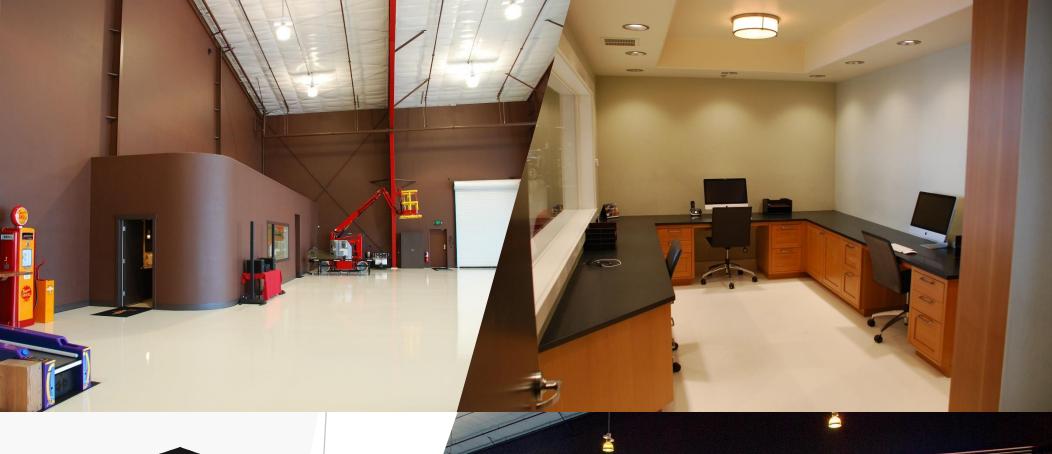

## **609 NEBULA WY**

presents a rare opportunity to lease an exclusive, very high end, aircraft hangar at Medford Airport, Oregon, USA. Ideal for flight departments, FBOs, aircraft maintenance operations, aircraft charter companies & other aviation-related businesses. Features include: two (2) offices with high-end finishes, a lobby, a kitchen, a private restroom & hydronic radiant floors.

## **Property Specifications**

- ±18,260 Square Feet
- Built 2014
- Hangar Door: 156' X 28' Door
   Opening With Four (4) Automatic
   Sliding Door Panels (Stack either side)
- Water-Based Fire Suppression.
- Two (2) Offices, Half Bath, Kitchen, Aircraft Pantry, Pilot Dressing Room, & Maintenance/Facility Room
- Air-Conditioned Office / Lobby
- Hydronic Radiant Heated Floors
- Private Gate Direct Access