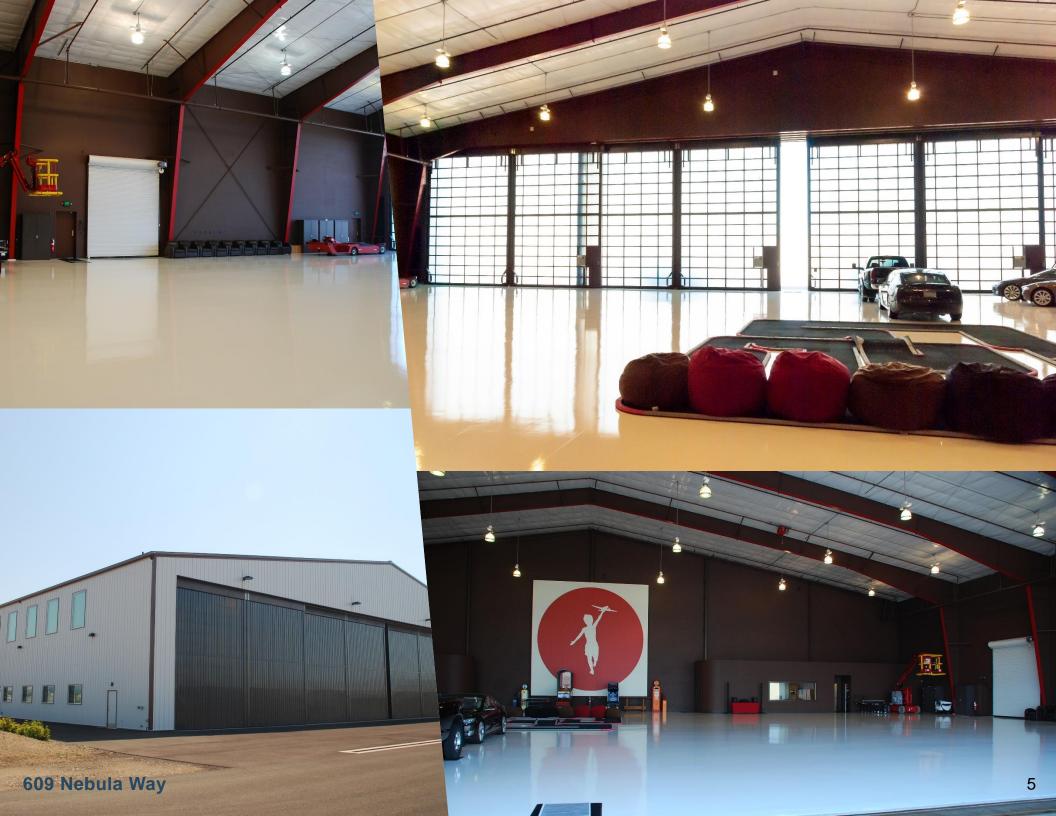

## **609 NEBULA WY**

presents a rare opportunity to lease an exclusive, very high end, aircraft hangar at Medford Airport, Oregon, USA. Ideal for flight departments, FBOs, aircraft maintenance operations, aircraft charter companies & other aviation-related businesses. Features include: two (2) offices with high-end finishes, a lobby, a kitchen, a private restroom & hydronic radiant floors.

## **Property Specifications**

- ±18,260 Square Feet
- Built 2014
- Hangar Door: 156' X 28' Door
   Opening With Four (4) Automatic
   Sliding Door Panels (Stack either side)
- Water-Based Fire Suppression.
- Two (2) Offices, Half Bath, Kitchen, Aircraft Pantry, Pilot Dressing Room, & Maintenance/Facility Room
- Air-Conditioned Office / Lobby
- Hydronic Radiant Heated Floors
- Private Gate Direct Access

- Overhead GPU reels (2) remote controlled
- Grassed entertainment area
- Insulated and textured sheetrock floor to ceiling
- Epoxy floor beautiful finish
- Available for shorter term or long term lease. Can take two or three super-mid sized until December 2023, thereafter, one super-mid or two mid sized jets long term
- Can take a G650 or Global until
  December 2023 short term
- Hangar is currently empty