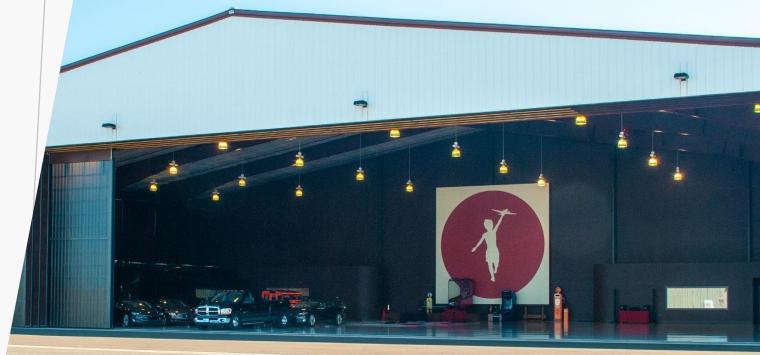

## **Property Specifications**

- ±18,260 Square Feet
- Built 2014
- Hangar Door: 156' X 28' Door
   Opening With Four (4) Automatic
   Sliding Door Panels (Stack either side)
- Water-Based Fire Suppression.
- Two (2) Offices, Half Bath, Kitchen, Aircraft Pantry, Pilot Dressing Room, & Maintenance/Facility Room
- Air-Conditioned Office / Lobby
- Hydronic Radiant Heated Floors
- Private Gate Direct Access

- Overhead GPU reels (2) remote controlled
- Grassed entertainment area
- Insulated and textured sheetrock floor to ceiling
- Epoxy floor beautiful finish
- Available for shorter term or long term lease. Can take two or three super-mid sized until December 2023, thereafter, one super-mid or two mid sized jets long term
- Can take a G650 or Global until
  December 2023 short term
- Hangar is currently empty