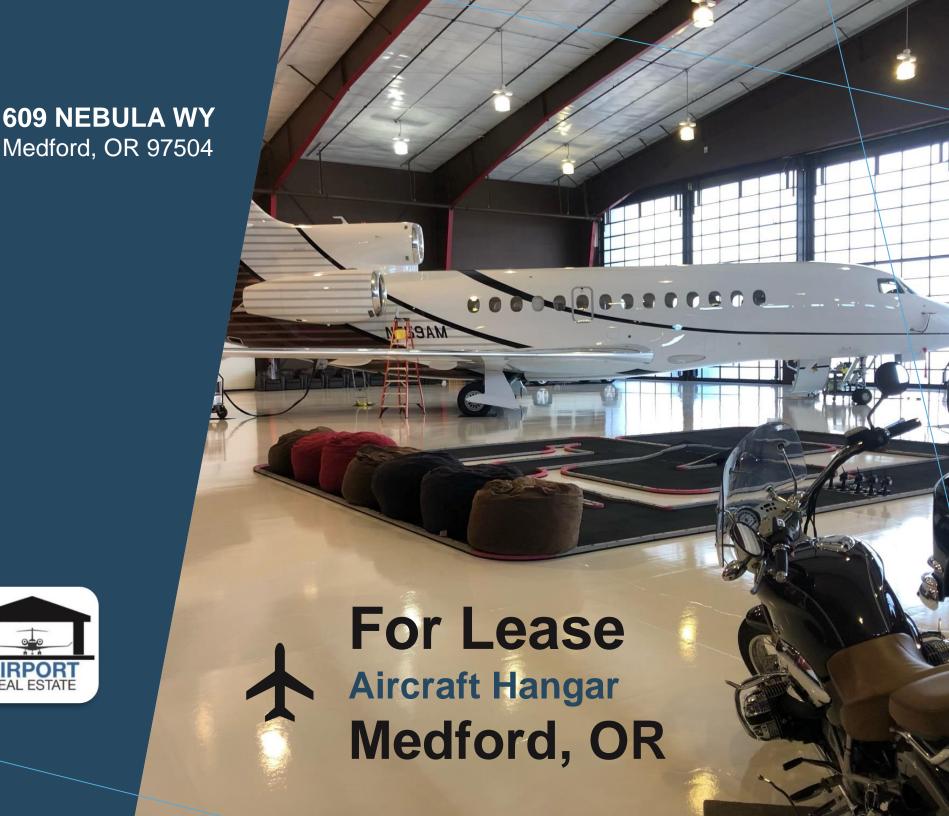

## **609 NEBULA WY**

presents a rare opportunity to lease an exclusive, very high end, aircraft hangar at Medford Airport, Oregon, USA. Ideal for flight departments, FBOs, aircraft maintenance operations, aircraft charter companies & other aviation-related businesses. Features include: two (2) offices with high-end finishes, a lobby, a kitchen, a private restroom & hydronic radiant floors.

Will hangar a G650 or Global 7500

## **Property Specifications**

- ±18,260 Square Feet
- Built 2014
- Hangar Door: 156' X 28' Door
   Opening With Four (4) Automatic
   Sliding Door Panels (Stack either side)
- Water-Based Fire Suppression.
- Two (2) Offices, Half Bath, Kitchen, Aircraft Pantry, Pilot Dressing Room, & Maintenance/Facility Room
- Air-Conditioned Office / Lobby
- Hydronic Radiant Heated Floors
- Private Gate Direct Access